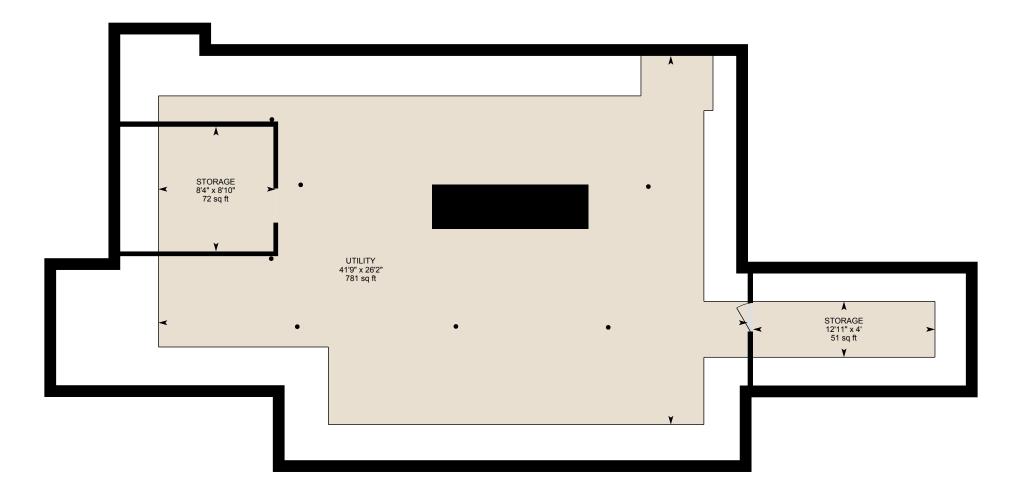

0

White regions are excluded from total floor area in iGUIDE floor plans. All room dimensions and floor areas must be considered approximate and are subject to independent verification.

0

3

Basement (Below Grade) Exterior Area 1050.86 sq ft Interior Area 913.85 sq ft