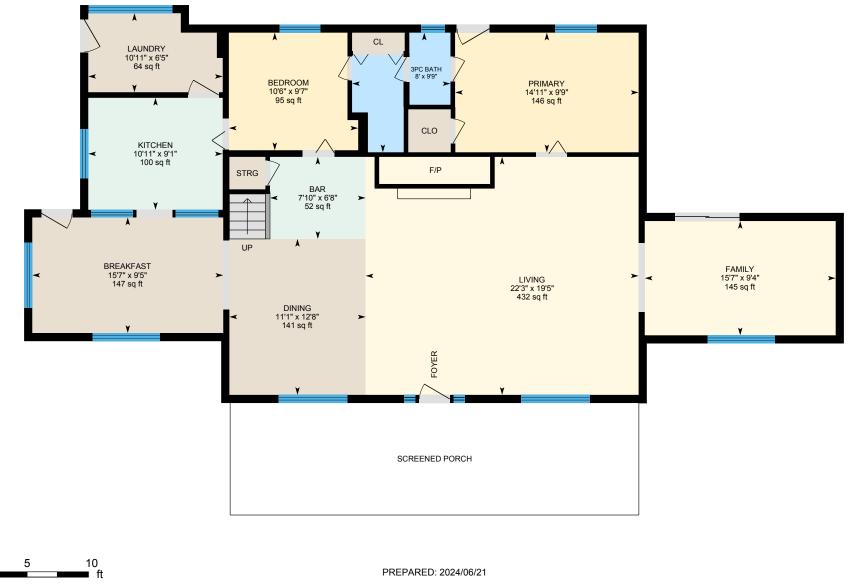

0

⊡iGUIDE

Main Floor Exterior Area 1601.37 sq ft Interior Area 1470.99 sq ft

White regions are excluded from total floor area in iGUIDE floor plans. All room dimensions and floor areas must be considered approximate and are subject to independent verification.