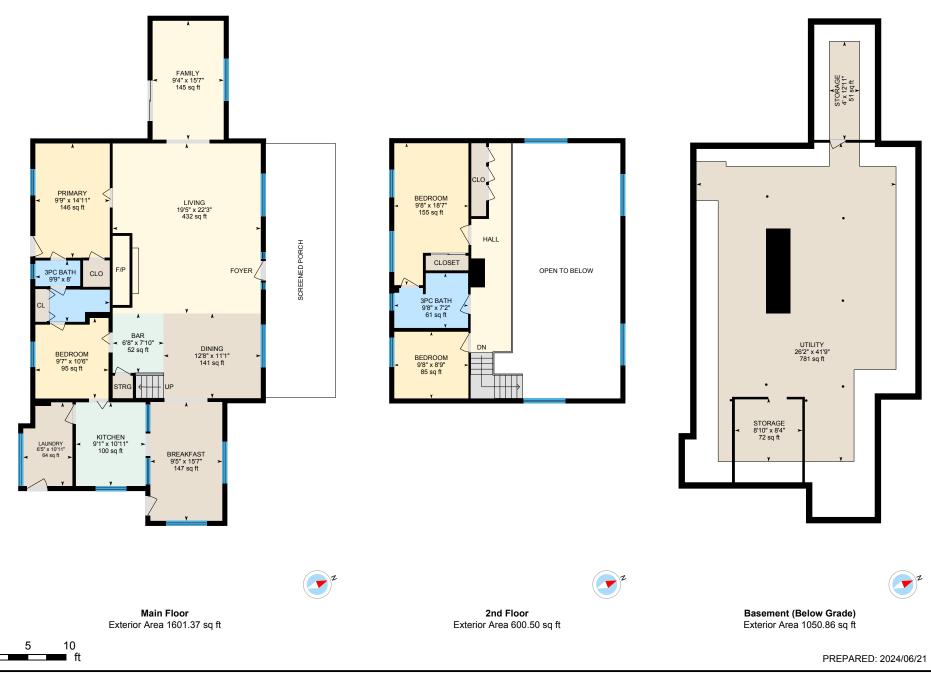

Main Building: Total Exterior Area 3252.73 sq ft

White regions are excluded from total floor area in iGUIDE floor plans. All room dimensions and floor areas must be considered approximate and are subject to independent verification.

0

⊡iGUIDE

Main Floor Exterior Area 1601.37 sq ft Interior Area 1470.99 sq ft

White regions are excluded from total floor area in iGUIDE floor plans. All room dimensions and floor areas must be considered approximate and are subject to independent verification.

0

White regions are excluded from total floor area in iGUIDE floor plans. All room dimensions and floor areas must be considered approximate and are subject to independent verification.

0

3

Basement (Below Grade) Exterior Area 1050.86 sq ft Interior Area 913.85 sq ft

PREPARED: 2024/06/21

0

5

10

ft