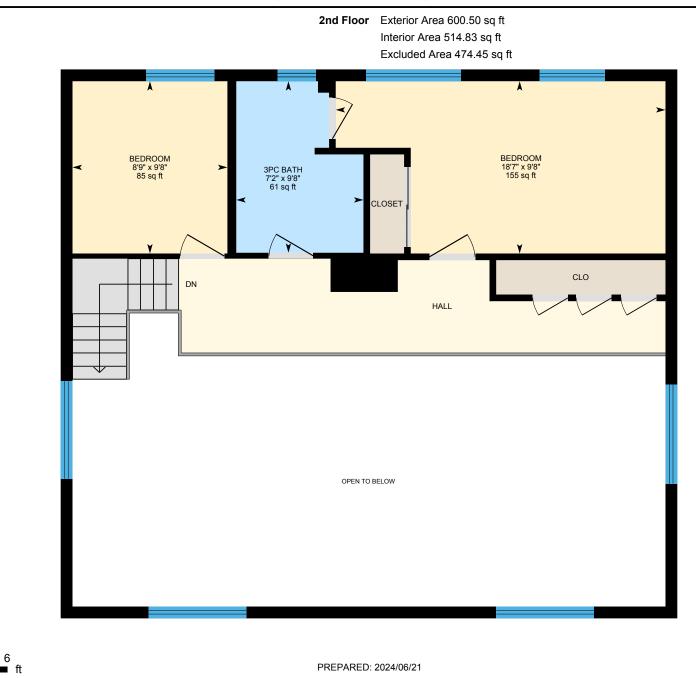

Main Building: Total Exterior Area 3252.73 sq ft

White regions are excluded from total floor area in iGUIDE floor plans. All room dimensions and floor areas must be considered approximate and are subject to independent verification.